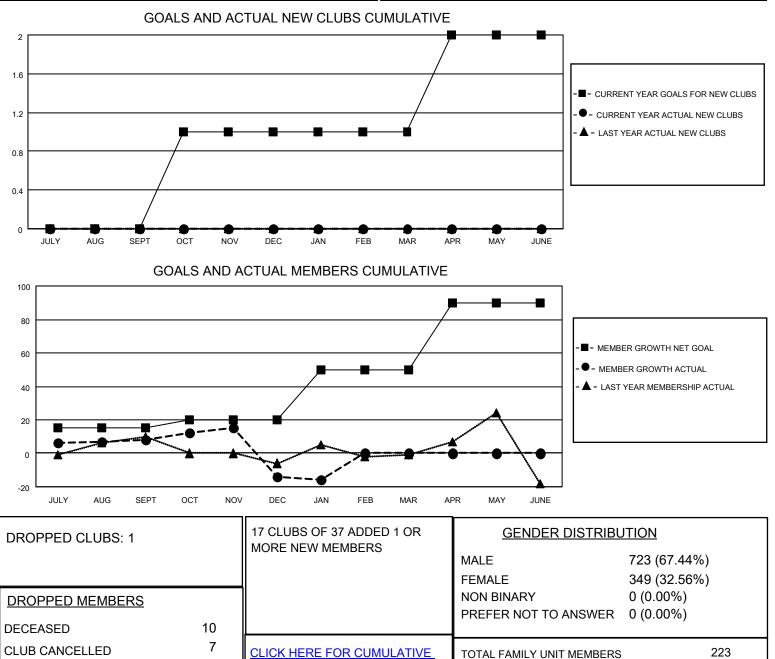

## LOCATION MICHIGAN

District 11 D1

Results as of: 1/31/2023

| Clubs                 |               |           |               | Members               |                         |                         |                                                    |
|-----------------------|---------------|-----------|---------------|-----------------------|-------------------------|-------------------------|----------------------------------------------------|
| RESULTS FOR 2022-2023 |               |           |               | RESULTS FOR 2022-2023 |                         |                         |                                                    |
| QUARTER               | NEW CLUB GOAL | NEW CLUBS | DROPPED CLUBS | QUARTER MEM           | IBER GROWTH NET<br>GOAL | MEMBER GROWTH<br>ACTUAL | DROPPED<br>MEMBERS ACTUAL<br>(including transfers) |
| JULY/AUG/SEPT         | 0             | 0         | 0             | JULY/AUG/SEPT         | 15                      | 25                      | 11                                                 |
| OCT/NOV/DEC           | 1             | 0         | 1             | OCT/NOV/DEC           | 5                       | 23                      | 42                                                 |
| JAN/FEB/MAR           | 0             | 0         | 0             | JAN/FEB/MAR           | 30                      | 11                      | 6                                                  |
| APR/MAY/JUNE          | 1             | 0         | 0             | APR/MAY/JUNE          | 40                      | 0                       | 0                                                  |